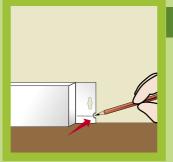

#### Step No. 1

There is a point clearly marked in exact height on paperboard packing of drifting clips, which can be used as a template to mark place for drilling gaps.