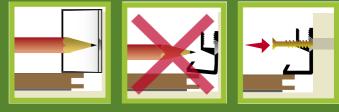

#### Disassembly

In case of need to dissasembly the skirting it is enough to gently lift the skirting off the wall with firm thin subject in the position of clips. The skirting will remain undamaged.