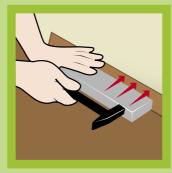

### Step No. 5

By rubber hammer gently ram the skirting in the upper half of the height to the grooves on the clip.

By ramming advance in the direction from the plastic element (corner, connector) to the other end of skirting