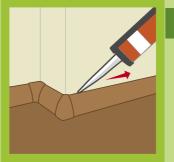

#### Step No. 2

Put the box to the wall, mark up the drilling point for fastener and the hole.