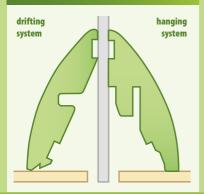

### Assembly Drifting system

### Assembly Hanging system

### Hanging system

Scheme of correct positioning of the clip to the wall and putting the skirting on the clip.

Recommended system of assembly of the clip to the wall for hanging system of skirtings.

www.silitan.sk