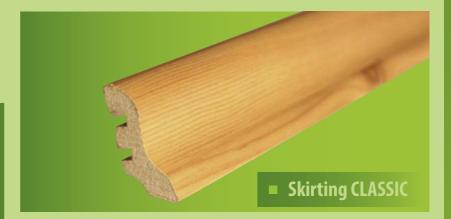

## Skirtings EASY and CLASSIC

### **Skirtings EASY and CLASSIC**

- produced in height of 16 and 40 mm
- for screwing or gluing
- dimensions of skirting EASY: 16 x 16 x 2600 mm, dimensions of skirting CLASSIC: 40 x 20 x 2600 mm
- production in wide range of decors
- supplied without plastic elements and clip