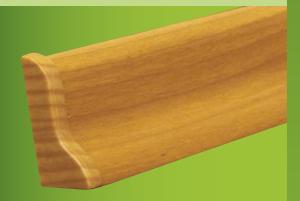

### Skirtings WELT 60

- produced in height of 60 mm
- assembly on hanging ABS clip
- dimension of skirting WELT 60:
   60 x 20 x 2600 mm
- produced in more than 50 decors – possibility to increase production with customers decors
- accessories WELT 60 printed, unprited, lacquered

### Profile of WELT 60

Skirting WELT 60

Skirtings