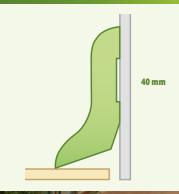

### **Skirtings WELT 40**

- produced in height of 40 mm
- two types of skintings WELT 40 Z and WELT 40 N are offered according to the assembly on hanging or drifting clip
- assembly of skirting with drifting clip is very tight, skirtings are fixated in 2 points
- dimension of skirting WELT 40: 40 x 20 x 2600 mm
- produced in more than 50 decors – possibility to increase production with customers decors
- accessories WELT printed, unprinted, lacquered
- accessories WELT are universal, suitable for hanging as well as for drifting clip

### **Profile of WELT 40**

Accessories

### Skirtings WELT 40

### Why skirtings WELT 40?

- elegant, round, emphasize exceptionality of floor
- underline every space
- they are lower alternative to the Skintings WELT 60 for smaller areas
- suitable for laminated and wooden flooring
- perfect gripping of cables under skirting
- invisible gripping of skirting to the wall
- two possibilities of gripping
   drifting or hanging ABS clip
- simple and quick assembly
- simple and quick disassembly by drifting system