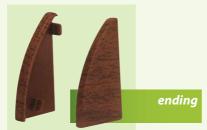

### **Skirtings KANT 58**

- produced in height of 58 mm
- assembly on hanging ABS clip
- dimension of skirting KANT 58: 58 x 16 x 2600 mm
- produced in wide range of most desirable and most modern decors
- pressed and lacquered elements are supplied with Skintings KANT 58

### **Profile of KANT**

connector

### Skirtings KANT 58