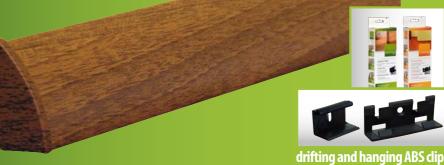

### **Skirtings WELT 40**

- produced in height of 40 mm
- two types of skintings WELT 40 Z and WELT 40 N are offered according to the assembly on hanging or drifting clip
- assembly of skirting with drifting clip is very tight, skirtings are fixated in 2 points
- dimension of skirting WELT 40: 40 x 20 x 2600 mm
- produced in more than 50 decors – possibility to increase production with customers decors
- accessories WELT printed, unprinted, lacquered
- accessories WELT are universal, suitable for hanging as well as for drifting clip

### **Profile of WELT 40**

Accessories