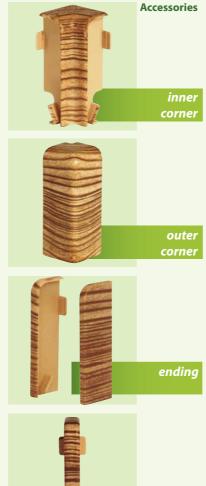

### **Profile of WELT 40**

Accessories

### Rosettes

Rosettes enclose space between floor and radiator pipe, whereby they make the floor compact. They are produced in whide range of decors.