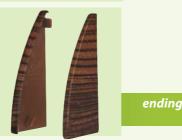

able perfect secretion of cabling
- simple and quick assembly in interiors





www.silitan.sk

Skirting

### Skirtings WELT 60

### ... with trend hand in hand

### Why skirtings WELT 60?

- modern, trendy, with their round shape they act more massive and at the same time decent and comfortably
- emphasize floor, provide the floor with more splendid appearance
- alternative for customer who are looking for something new unconventional
- suitable for laminated and wooden parquets
- invisible gripping of skirting to the wall
- perfect secretion of cables under the skirting
- simple and quick assembly
- possibility of gripping to hanging ABS clip
- they hold by the wall tightly also when assembling in uneven areas
- they are flexible can be mounted also in larger bends

hanging ABS dip







connector

### Skirtings WELT 60

- produced in height of 60 mm
- assembly on hanging ABS clip
- dimension of skirting WELT 60:
   60 x 20 x 2600 mm
- produced in more than 50 decors – possibility to increase production with customers decors
- accessories WELT 60 printed, unprited, lacquered

### Profile of WELT 60



Skirting WELT 60

Skirtings





### **Skirtings WELT 40**

- produced in height of 40 mm
- two types of skintings WELT 40 Z and WELT 40 N are offered according to the assembly on hanging or drifting clip
- assembly of skirting with drifting clip is very tight, skirtings are fixated in 2 points
- dimension of skirting WELT 40: 40 x 20 x 2600 mm
- produced in more than 50 decors – possibility to increase production with customers decors
- accessories WELT printed, unprinted,