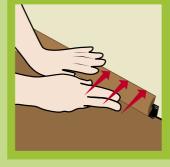

#### Step No. 3

Pin drifting clips in distance of 50 cm between each other into the wall in depths marked up by pattern. In case of uneven walls the distance might be even shorter. While joining skirtings the clip should be no more than 10 cm from the end of the skirting and no more than 10 cm from the beginning.