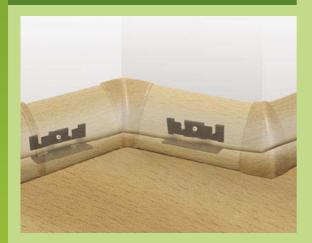

### **Skirtings KANT 58**

- produced in height of 58 mm
- assembly on hanging ABS clip
- dimension of skirting KANT 58: 58 x 16 x 2600 mm
- produced in wide range of most desirable and most modern decors
- pressed and lacquered elements are supplied with Skintings KANT 58

### **Profile of KANT**

connector

### Skirtings KANT 58