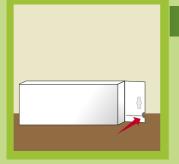

#### Step No. 2

Put the box to the wall, mark up the drilling point for fastener and the hole.