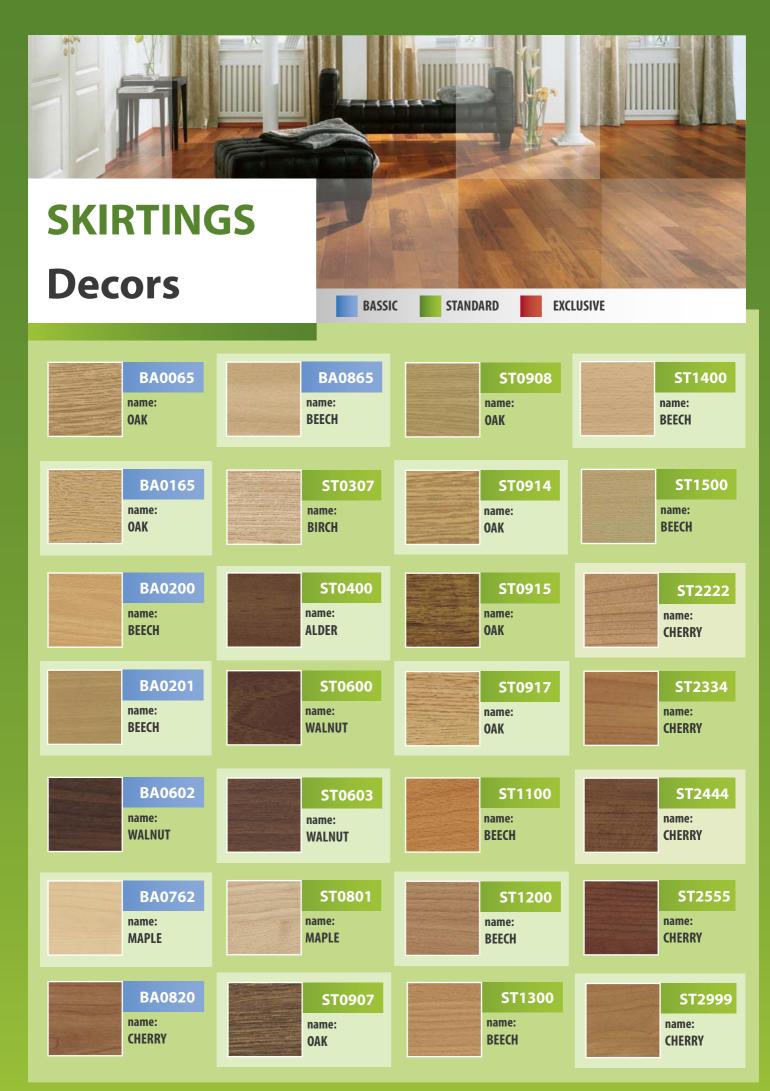

of PPF Edito



## Skirtings EASY and CLASSIC

### ... well-established standard

### Why skirtings EASY and CLASSIC?

- standard milled profiles used in Western Europe
- skirting EASY is suitable aslo for vertical listeling
- easy assembly
- possibility of further profiles production according to customers needs

### **Skirtings EASY and CLASSIC**

- produced in height of 16 and 40 mm
- for screwing or gluing
- dimensions of skirting EASY: 16 x 16 x 2600 mm, dimensions of skirting CLASSIC: 40 x 20 x 2600 mm
- production in wide range of decors
- supplied without plastic elements and clip

### Rosettes

Rosettes enclose space between floor and radiator pipe, whereby they make the floor compact. They are produced in whide range of decors.









### ACCESSORIES Decors



www.silitan.sk



**SKIRTINGS Decors** 



www.silitan.sk

### Assembly Drifting system





#### Step No. 1

There is a point clearly marked in exact height on paperboard packing of drifting clips, which can be used as a template to mark place for drilling gaps.



### Step No. 4

Fit the end of skirting to the plastic element (corner, connector) and stepwise to the clips gripped in the wall.



#### Step No. 2

Put the box to the wall, mark up the drilling point for fastener and the hole.



### Step No. 5

By rubber hammer gently ram the skirting in the upper half of the height to the grooves on the clip.

By ramming advance in the direction from the plastic element (corner, connector) to the other end of skirting



#### Step No. 3

Pin drifting clips in distance of 50 cm between each other into the w