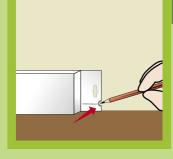

#### Step No. 1

There is a point clearly marked in exact height on paperboard packing of drifting clips, which can be used as a template to mark place for drilling gaps.

#### Step No. 2

Put the box to the wall, mark up the drilling point for fastener and the hole.