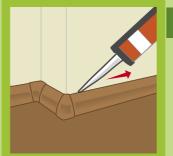

### Step No. 6

By influence of unevenness of walls the skirting may not completely touch down the wall and slight spaces may incur. These can easily be filled with acrylic sealant.

Recommended assembly method of clip to the wall for drifting system of skirtings.

#### Step No. 6

By influence of unevenness of walls the skirting may not completely touch down the wall and slight spaces may incur. These can easily be filled with acrylic sealant.