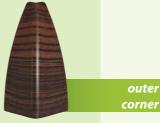

enable perfect secretion of cabling
- simple and quick assembly in interiors





www.silitan.sk

Skirting

### Skirtings WELT 60

### ... with trend hand in hand

### Why skirtings WELT 60?

- modern, trendy, with their round shape they act more massive and at the same time decent and comfortably
- emphasize floor, provide the floor with more splendid appearance
- alternative for customer who are looking for something new unconventional
- suitable for laminated and wooden parquets
- invisible gripping of skirting to the wall
- perfect secretion of cables under the skirting
- simple and quick assembly
- possibility of gripping to hanging ABS clip
- they hold by the wall tightly also when assembling in uneven areas
- they are flexible can be mounted also in larger bends

hanging ABS dip







connector

### Skirtings WELT 60

- produced in height of 60 mm
- assembly on hanging ABS clip
- dimension of skirting WELT 60:
   60 x 20 x 2600 mm
- produced in more than 50 decors – possibility to increase production with customers decors
- accessories WELT 60 printed, unprited, lacquered

### Profile of WELT 60



Skirting WELT 60

Skirtings





### **Skirtings WELT 40**

- produced in height of 40 mm
- two types of skintings WELT 40 Z and WELT 40 N are offered according to the assembly on hanging or drifting clip
- assembly of skirting with drifting clip is very tight, skirtings are fixated in 2 points
- dimension of skirting WELT 40: 40 x 20 x 2600 mm
- produced in more than 50 decors – possibility to increase production with customers decors
- accessories WELT printed, unprinte