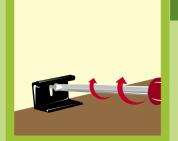

### Step No. 6

By influence of unevenness of walls the skirting may not completely touch down the wall and slight spaces may incur. These can easily be filled with acrylic sealant.

Recommended assembly method of clip to the wall for drifting system of skirtings.