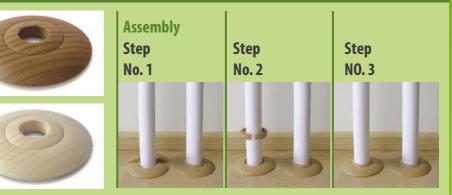

### Assembly Hanging system

#### Assembly of Skintings shown in particular steps

#### Step No. 1

There is a point clearly marked in exact height on pasteboard packing of caging clips, which can be used as a template to mark place for drilling gaps. Put the box to the wall, mark up the drilling point for fastener and drill the hole.

### Step No. 4

Slipper the skirting in vertical way by rubber hammer.

### Step No. 2

Insert fasteners to the bored gaps in the wall approx. 50 cm away and with the screw fasten down the hanging clips to the wall. (In case of uneven walls we recommend to decrease the distance between particular clips). By linear extension of skintings place the clip the most 10 cm from the end of skirting and the most 10 cm from the beginning of another skirting.

### Step No. 5

Fix the skirting to adhere in horizontal way by a prod desk for flooring.

#### Step No. 3

Put the skirting on the fixed hanging clips as close as possible to the plastic accessory inner, outer corner or connector.

#### Step No. 6

By influence of unevenness of walls the skirting may not completely touch down the wall and slight spaces may incur. These can easily be filled with acrylic sealant.

### Hanging system

Scheme of correct positioning of the clip to the wall and putting the skirting on the clip.

Recommended system of assembly of the clip to the wall for hanging system of skirtings.

www.silitan.sk