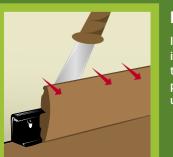

#### Step No. 3

Pin drifting clips in distance of 50 cm between each other into the wall in depths marked up by pattern. In case of uneven walls the distance might be even shorter. While joining skirtings the clip should be no more than 10 cm from the end of the skirting and no more than 10 cm from the beginning.