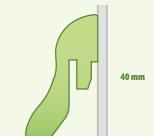

### **Skirtings WELT 40**

- produced in height of 40 mm
- two types of skintings WELT 40 Z and WELT 40 N are offered according to the assembly on hanging or drifting clip
- assembly of skirting with drifting clip is very tight, skirtings are fixated in 2 points
- dimension of skirting WELT 40: 40 x 20 x 2600 mm
- produced in more than 50 decors – possibility to increase production with customers decors
- accessories WELT printed, unprinted, lacquered
- accessories WELT are universal, suitable for hanging as well as for drifting clip