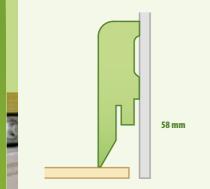

### **Skirtings KANT 58**

- produced in height of 58 mm
- assembly on hanging ABS clip
- dimension of skirting KANT 58: 58 x 16 x 2600 mm
- produced in wide range of most desirable and most modern decors
- pressed and lacquered elements are supplied with Skintings KANT 58

### **Profile of KANT**

connector

### Skirtings KANT 58