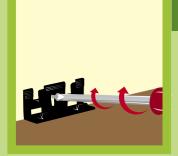

#### Step No. 3

Pin drifting clips in distance of 50 cm between each other into the wall in depths marked up by pattern. In case of uneven walls the distance might be even shorter. While joining skirtings the clip should be no more than 10 cm from the end of the skirting and no more than 10 cm from the beginning.

### Step No. 2

Insert fasteners to the bored gaps in the wall approx. 50 cm away and with the screw fasten down the hanging clips to the wall. (In case of uneven walls we recommend to decrease the distance between particular clips). By linear extension of skintings place the clip the most 10 cm from the end of skirting and the most 10 cm from the beginning of another skirting.