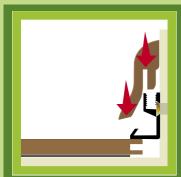

### Hanging system

Scheme of correct positioning of the clip to the wall and putting the skirting on the clip.

Recommended system of assembly of the clip to the wall for hanging system of skirtings.

www.silitan.sk