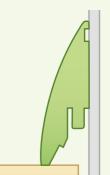

### Hanging system

Scheme of correct positioning of the clip to the wall and putting the skirting on the clip.

Recommended system of assembly of the clip to the wall for hanging system of skirtings.

www.silitan.sk