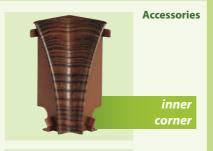

- enable perfect secretion of cabling
- simple and quick assembly in interiors





www.silitan.sk

Skirting

### Skirtings WELT 60

### ... with trend hand in hand

### Why skirtings WELT 60?

- modern, trendy, with their round shape they act more massive and at the same time decent and comfortably
- emphasize floor, provide the floor with more splendid appearance
- alternative for customer who are looking for something new unconventional
- suitable for laminated and wooden parquets
- invisible gripping of skirting to the wall
- perfect secretion of cables under the skirting
- simple and quick assembly
- possibility of gripping to hanging ABS clip
- they hold by the wall tightly also when assembling in uneven areas
- they are flexible can be mounted also in larger bends

hanging ABS dip







connector

### Skirtings WELT 60

- produced in height of 60 mm
- assembly on hanging ABS clip
- dimension of skirting WELT 60:
   60 x 20 x 2600 mm
- produced in more than 50 decors – possibility to increase production with customers decors
- accessories WELT 60 printed, unprited, lacquered

### Profile of WELT 60



Skirting WELT 60

Skirtings





### **Skirtings WELT 40**

- produced in height of 40 mm
- two types of skintings WELT 40 Z and WELT 40 N are offered according to the assembly on hanging or drifting clip
- assembly of skirting with drifting clip is very tight, skirtings are fixated in 2 points
- dimension of skirting WELT 40: 40 x 20 x 2600 mm
- produced in more than 50 decors – possibility to increase production with customers decors
- accessories WELT printed, unprin