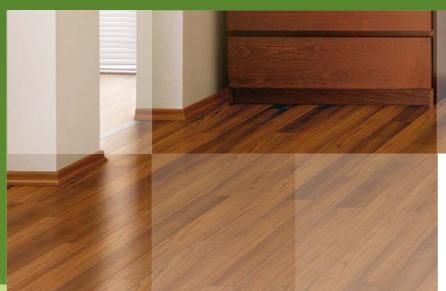

Skirtings are very important element, because they make parquet floor look perfect.

Their shape, gripping and decor affect floor quality and give the parquets stamp of perfection. Besides asthetic value they also have working value::

- cover the space between a floor and a wall prevent area fouling,
- provide a space for different electric cables in interiors,
- right choice and usage of skintings punctuates parts of space, molds its shape and line.