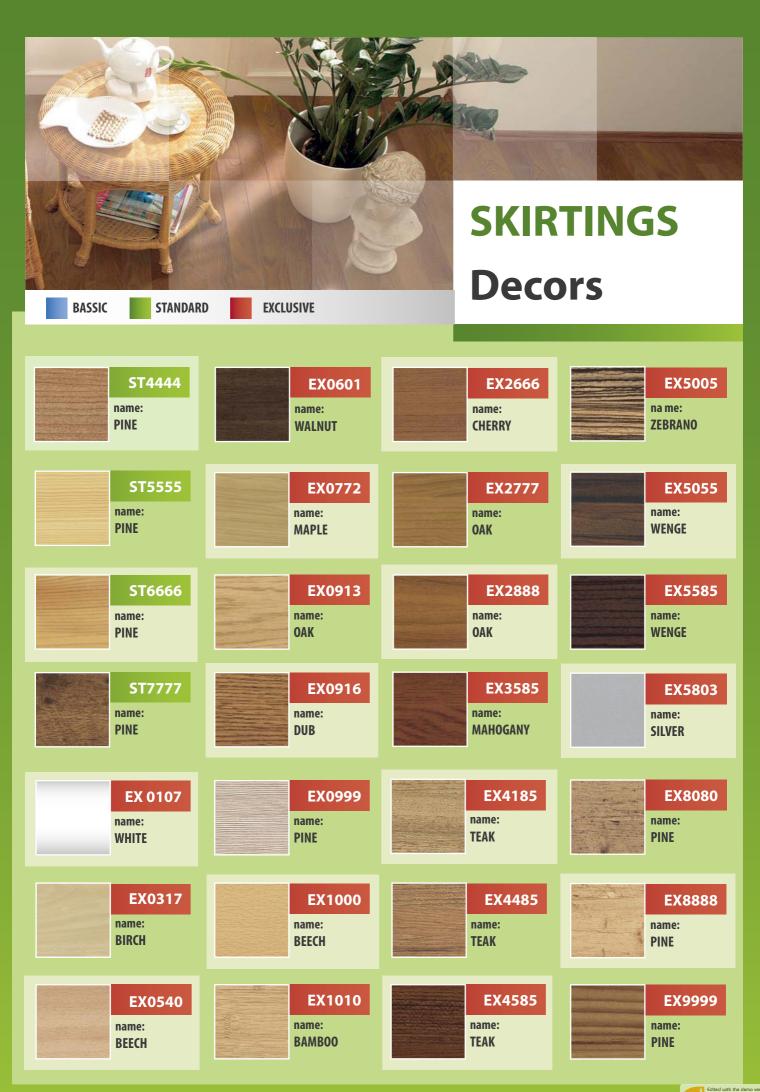

ings EASY and CLASSIC

### ... well-established standard

### Why skirtings EASY and CLASSIC?

- standard milled profiles used in Western Europe
- skirting EASY is suitable aslo for vertical listeling
- easy assembly
- possibility of further profiles production according to customers needs

### **Skirtings EASY and CLASSIC**

- produced in height of 16 and 40 mm
- for screwing or gluing
- dimensions of skirting EASY: 16 x 16 x 2600 mm, dimensions of skirting CLASSIC: 40 x 20 x 2600 mm
- production in wide range of decors
- supplied without plastic elements and clip

### Rosettes

Rosettes enclose space between floor and radiator pipe, whereby they make the floor compact. They are produced in whide range of decors.









### ACCESSORIES Decors



www.silitan.sk



**SKIRTINGS Decors** 



www.silitan.sk

### Assembly Drifting system





#### Step No. 1

There is a point clearly marked in exact height on paperboard packing of drifting clips, which can be used as a template to mark place for drilling gaps.



### Step No. 4

Fit the end of skirting to the plastic element (corner, connector) and stepwise to the clips gripped in the wall.



#### Step No. 2

Put the box to the wall, mark up the drilling point for fastener and the hole.



### Step No. 5

By rubber hammer gently ram the skirting in the upper half of the height to the grooves on the clip.

By ramming advance in the direction from the plastic element (corner, connector) to the other end of skirting



#### Step No. 3

Pin drifting clips in distance of 50 cm between each other into the wall in depths marked up b