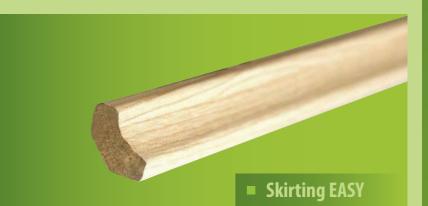

## Skirtings EASY and CLASSIC

### **Skirtings EASY and CLASSIC**

- produced in height of 16 and 40 mm
- for screwing or gluing
- dimensions of skirting EASY: 16 x 16 x 2600 mm, dimensions of skirting CLASSIC: 40 x 20 x 2600 mm
- production in wide range of decors
- supplied without plastic elements and clip