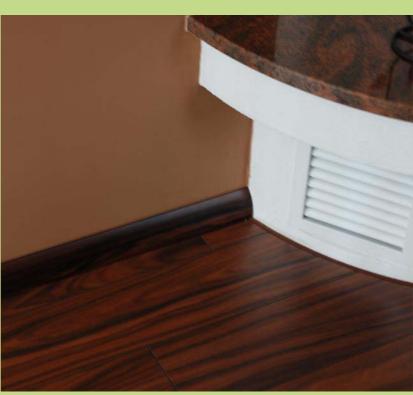

### Skirtings WELT 60

### Skirtings WELT 60

- produced in height of 60 mm
- assembly on hanging ABS clip
- dimension of skirting WELT 60:
   60 x 20 x 2600 mm
- produced in more than 50 decors – possibility to increase production with customers decors
- accessories WELT 60 printed, unprited, lacquered

### Profile of WELT 60

Skirting WELT 60

Skirtings