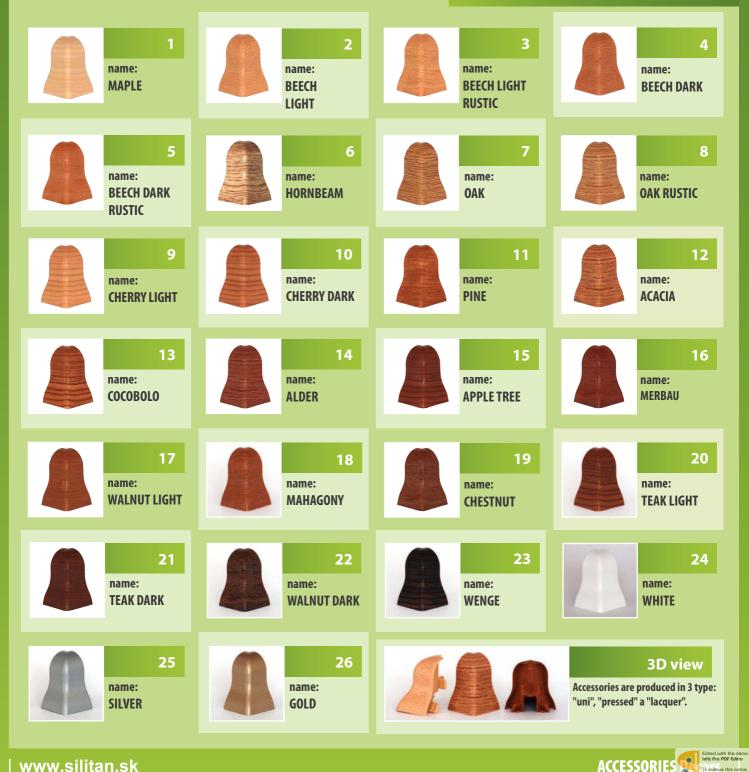

Skirtin Stirter of PPF Edito



## Skirtings EASY and CLASSIC

### ... well-established standard

### Why skirtings EASY and CLASSIC?

- standard milled profiles used in Western Europe
- skirting EASY is suitable aslo for vertical listeling
- easy assembly
- possibility of further profiles production according to customers needs

### **Skirtings EASY and CLASSIC**

- produced in height of 16 and 40 mm
- for screwing or gluing
- dimensions of skirting EASY: 16 x 16 x 2600 mm, dimensions of skirting CLASSIC: 40 x 20 x 2600 mm
- production in wide range of decors
- supplied without plastic elements and clip

### Rosettes

Rosettes enclose space between floor and radiator pipe, whereby they make the floor compact. They are produced in whide range of decors.









### ACCESSORIES Decors



www.silitan.sk



**SKIRTINGS Decors** 



www.silitan.sk

### Assembly Drifting system





#### Step No. 1

There is a point clearly marked in exact height on paperboard packing of drifting clips, which can be used as a template to mark place for drilling gaps.



### Step No. 4

Fit the end of skirting to the plastic element (corner, connector) and stepwise to the clips gripped in the wall.



#### Step No. 2

Put the box to the wall, mark up the drilling point for fastener and the hole.



### Step No. 5

By rubber hammer gently ram the skirting in the upper half of the height to the grooves on the clip.

By ramming advance in the direction from the plastic element (corner, connector) to the other end of skirting



#### Step No. 3

Pin drifting clips in distance of 50 cm between eac