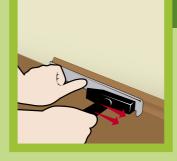

#### Disassembly

In case of need to dissasembly the skirting it is enough to gently lift the skirting off the wall with firm thin subject in the position of clips. The skirting will remain undamaged.