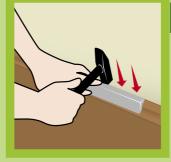

### Step No. 5

By rubber hammer gently ram the skirting in the upper half of the height to the grooves on the clip.

By ramming advance in the direction from the plastic element (corner, connector) to the other end of skirting

### Step No. 4

Slipper the skirting in vertical way by rubber hammer.