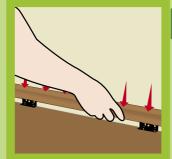

### Step No. 5

Fix the skirting to adhere in horizontal way by a prod desk for flooring.

#### Step No. 3

Put the skirting on the fixed hanging clips as close as possible to the plastic accessory inner, outer corner or connector.